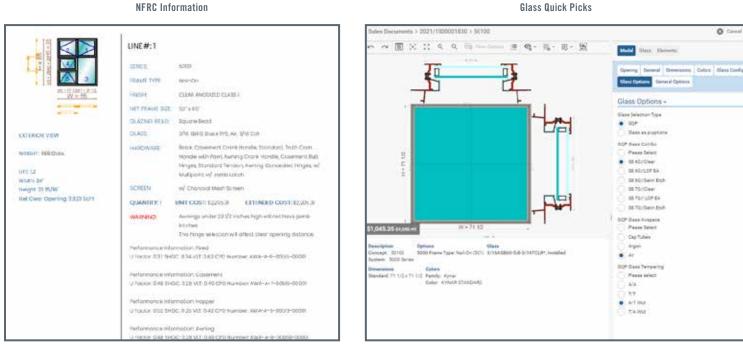

## SMART QUOTE JUST GOT SMARTER

Effective 3/1 All Weather Architectural Aluminum is pleased to announce two important updates to the All Weather Smart Quote software system.

First, NFRC Ratings for U Factor, SHGC and VLT will be added to the end of each line item on your SQ Quote, so you can see the energy performance of the All Weather door or window system selected.

Second, we have added a Glass Quick Picks (GQP) option to make selecting glass quicker and easier. The GQP is a drop-down menu that allows you to select/specify the Glass Combo, Glass Airspace and Glass Tempering options including WUI. The most popular options are shown within each category. You simply choose the option that best meets your project needs.