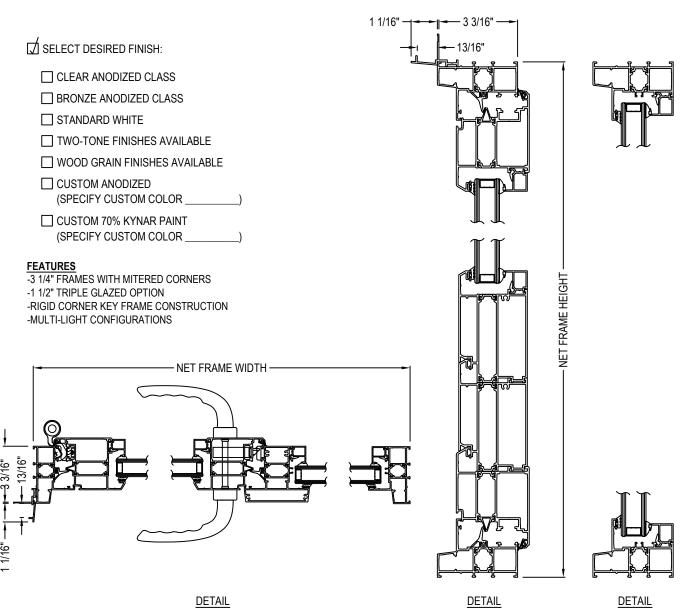

## SERIES 7000 DOORS - SWINGING

SERIES 7000 DOORS: STANDARD NAIL ON - INSWING WITH STANDARD HARDWARE, STANDARD SILL WITH SIDELITES AND 10" KICK PLATE

4461-084 CADdetailsPLUS™ REVISION DATE 04/11/2019