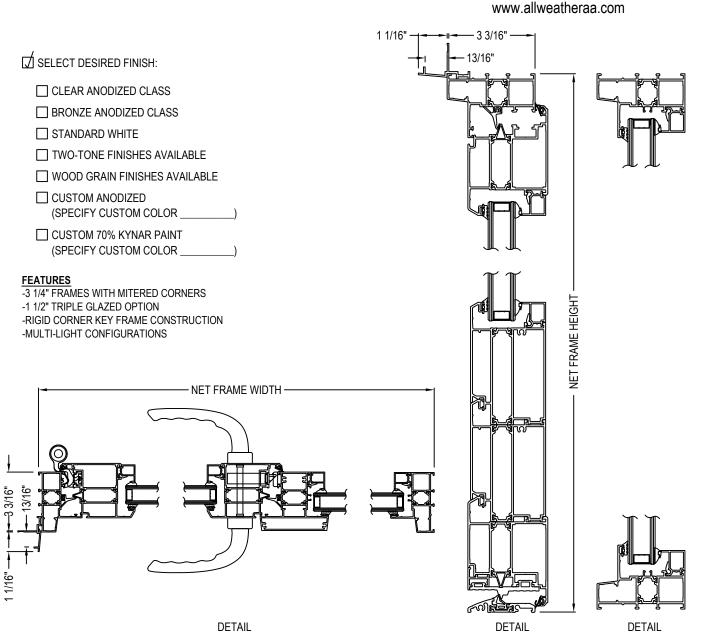

## SERIES 7000 DOORS - SWINGING

SERIES 7000 DOORS: STANDARD NAIL ON - INSWING WITH STANDARD HARDWARE, LOW SILL WITH SIDELITES AND  $10^\circ$  KICK PLATE

4461-082 CADdetailsPLUS™ REVISION DATE 04/11/2019