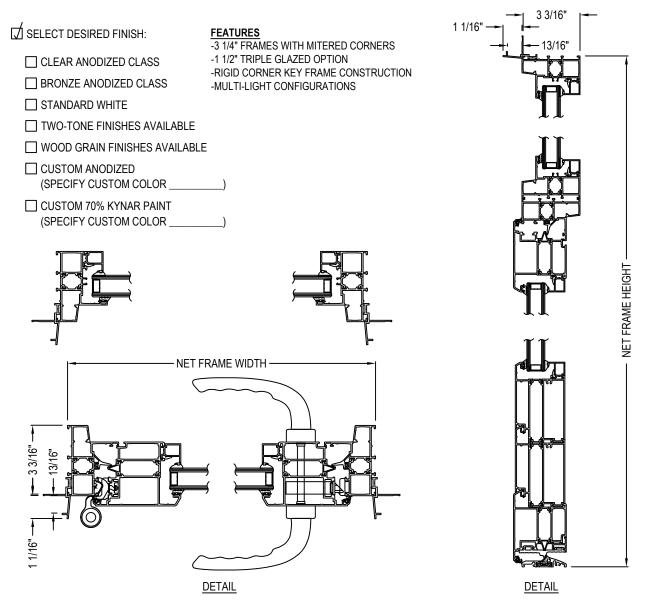

## SERIES 7000 DOORS - SWINGING

SERIES 7000 DOORS: STANDARD NAIL ON - OUTSWING WITH STANDARD HARDWARE, LOW SILL WITH TRANSOM AND 10" KICK PLATE

4461-079 CADdetailsPLUS™ REVISION DATE 04/11/2019