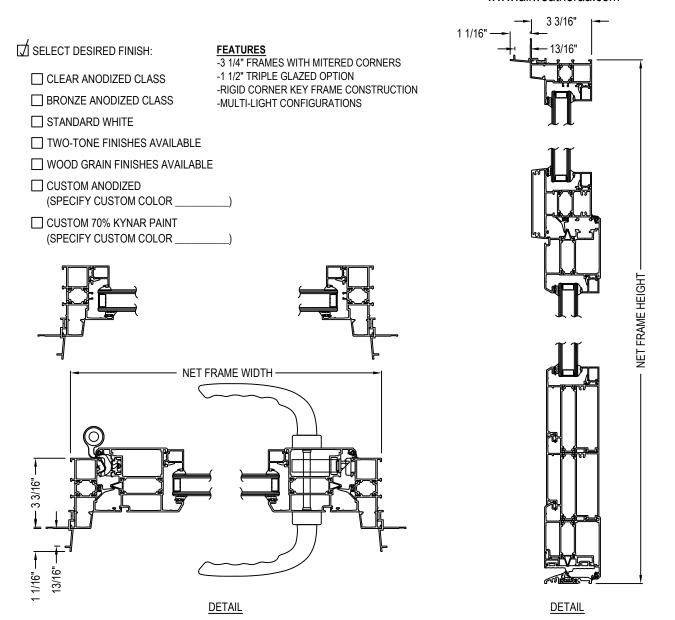

## SERIES 7000 DOORS - SWINGING

SERIES 7000 DOORS: STANDARD NAIL ON - INSWING WITH STANDARD HARDWARE, LOW SILL WITH TRANSOM AND 10" KICK PLATE

4461-078 CADdetailsPLUS™ REVISION DATE 04/11/2019