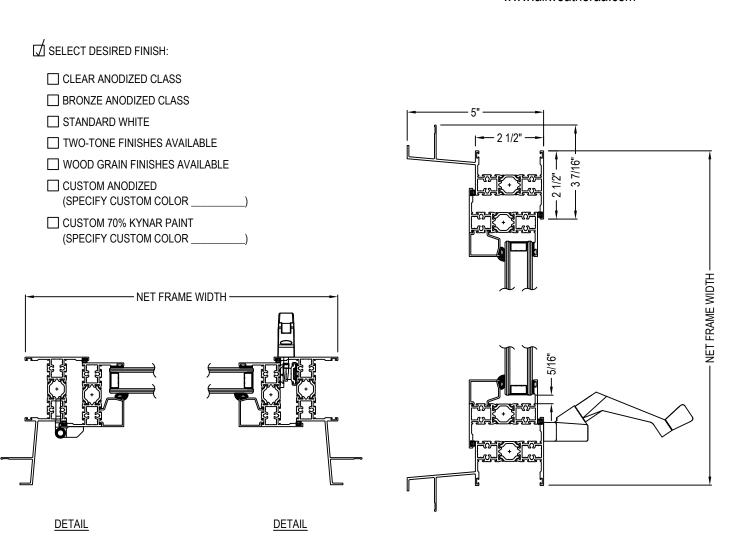

## **FEATURES**

- -2 1/2" FRAMES WITH MITERED CORNERS
- -EXTERIOR GLAZED
- -FIXED, CASEMENT AND AWNING CONFIGURATIONS

## **SERIES 6000 WINDOWS**

SERIES 6000 WINDOWS: PANNING - CASEMENT WITH CRANK HANDLE, BUTT HINGES, MULTIPOINT LOCK

4461-067 CADdetailsPLUS™ REVISION DATE 04/11/2019