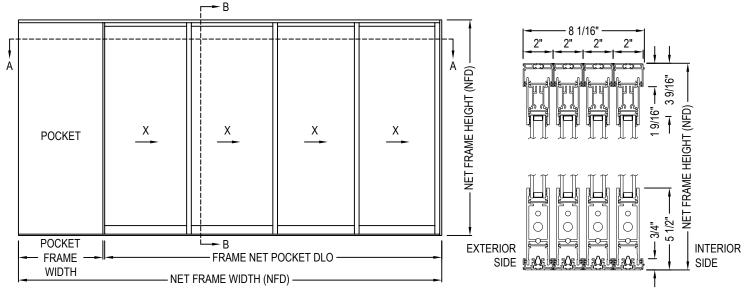

ALL WEATHER ARCHITECTURAL ALUMINUM

777 ALDRIDGE ROAD VACAVILLE, CA 95688

P: 707.452.1600 F: 707.452.1616

www.allweatheraa.com

 $\frac{\text{PLAN VIEW}}{\text{(SEEN FROM THE EXTERIOR)}}$ 

CROSS SECTION B-B: HEAD / THRESHOLD W/ 3" ULTRAGLIDE ROLLERS

## CROSS SECTION A-A: JAMBS

## **SPECIFICATIONS**

- EQUAL LEG.

- NO SCREEN.
- POURED AND DE-BRIDGED (FRAME), STRUT (PANELS).- 3" TANDEM ROLLERS.
- 1" OA TEMPERED IGU.
- NO RISER.