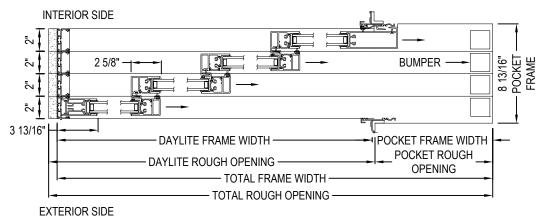

ALL WEATHER ARCHITECTURAL ALUMINUM

777 ALDRIDGE ROAD VACAVILLE, CA 95688

P: 707.452.1600 F: 707.452.1616

www.allweatheraa.com

 $\frac{\text{PLAN VIEW}}{\text{(SEEN FROM THE EXTERIOR)}}$ 

CROSS SECTION B-B: HEAD / THRESHOLD W/ 3" ULTRAGLIDE ROLLERS

## CROSS SECTION A-A: JAMBS

## **SPECIFICATIONS**

- EQUAL LEG.

- NO SCREEN.
- POURED AND DE-BRIDGED (FRAME), STRUT (PANELS).- 3" TANDEM ROLLERS.
- 1" OA TEMPERED IGU.
- NO RISER.