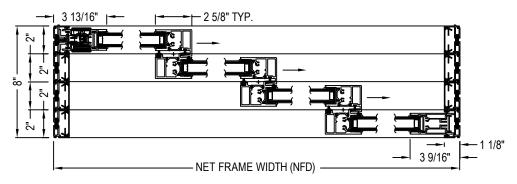

## CROSS SECTION A-A: JAMBS

#### **SPECIFICATIONS**

- EQUAL LEG.
- POURED AND DE-BRIDGED (FRAME), STRUT (PANELS).
- 1" OA TEMPERED IGU.

- NO SCREEN.
- 3" TANDEM ROLLERS.
- NO RISER.