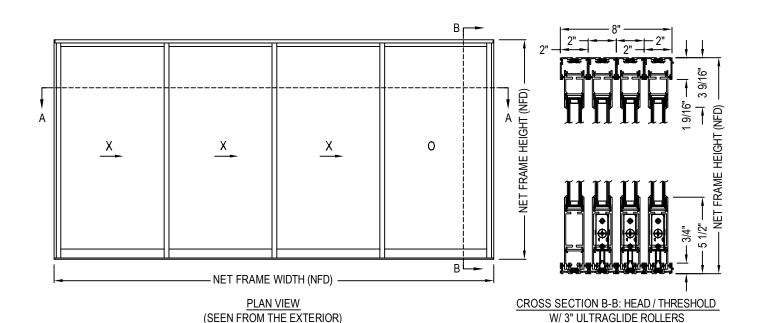

# SERIES 8100 DOORS - SLIDING

SERIES 8100 DOORS: THERMALLY BROKEN STACKING DOOR - XXXO - 3" ULTRAGLIDE ROLLERS. STANDARD SILL, NO SCREEN

4461-058 CADdetailsPLUS ™ REVISION DATE 18/07/2018

#### **SPECIFICATIONS**

- EQUAL LEG.
- POURED AND DE-BRIDGED (FRAME), STRUT (PANELS).
- 1" OA TEMPERED IGU.

- NO SCREEN.
- 3" TANDEM ROLLERS.
- NO RISER.