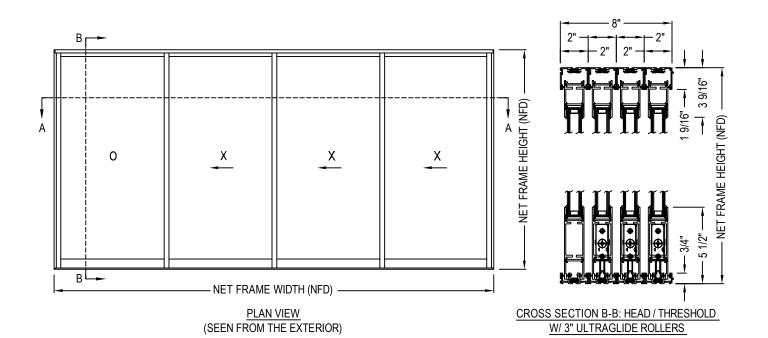

# SERIES 8100 DOORS - SLIDING

SERIES 8100 DOORS: THERMALLY BROKEN STACKING DOOR - OXXX - 3" ULTRAGLIDE ROLLERS, STANDARD SILL, NO SCREEN

4461-057 CADdetailsPLUS ™ REVISION DATE 18/07/2018

#### **SPECIFICATIONS**

- EQUAL LEG.
- POURED AND DE-BRIDGED (FRAME), STRUT (PANELS).
- 1" OA TEMPERED IGU.

- NO SCREEN.
- 3" TANDEM ROLLERS.
- NO RISER.