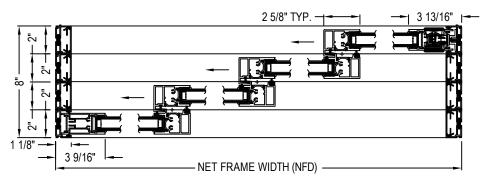

## CROSS SECTION A-A: JAMBS

#### **SPECIFICATIONS**

- EQUAL LEG.
- POURED AND DE-BRIDGED (FRAME), STRUT (PANELS).
- 1" OA TEMPERED IGU.

- NO SCREEN.
- 3" TANDEM ROLLERS.
- NO RISER.