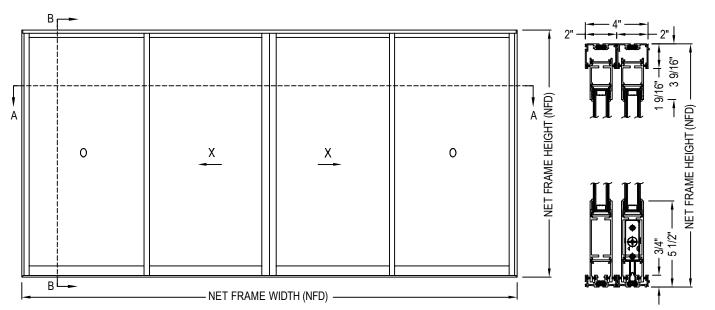

## ALL WEATHER ARCHITECTURAL ALUMINUM 777 ALDRIDGE ROAD VACAVILLE, CA 95688

P: 707.452.1600 F: 707.452.1616 www.allweatheraa.com

PLAN VIEW (SEEN FROM THE EXTERIOR)

CROSS SECTION B-B: HEAD / THRESHOLD
W/ 3" ULTRAGLIDE ROLLERS

#### CROSS SECTION A-A: JAMBS

## **SPECIFICATIONS**

- EQUAL LEG.
- POURED AND DE-BRIDGED (FRAME), STRUT (PANELS).
- 1" OA TEMPERED IGU.

- NO SCREEN.
- 3" TANDEM ROLLERS.
- NO RISER.