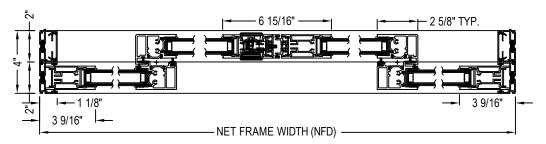

## ALL WEATHER ARCHITECTURAL ALUMINUM 777 ALDRIDGE ROAD VACAVILLE, CA 95688

P: 707.452.1600 F: 707.452.1616 www.allweatheraa.com

PLAN VIEW (SEEN FROM THE EXTERIOR)

CROSS SECTION B-B: HEAD / THRESHOLD
W/ 3" ULTRAGLIDE ROLLERS

## **SPECIFICATIONS**

- EQUAL LEG.
- POURED AND DE-BRIDGED (FRAME), STRUT (PANELS).
- 1" OA TEMPERED IGU.

- NO SCREEN.
- 3" TANDEM ROLLERS.
- NO RISER.