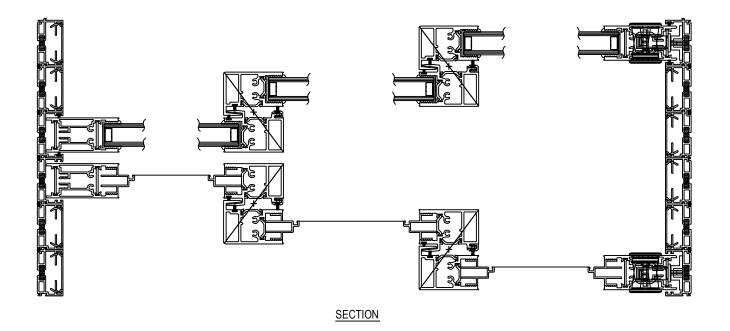

## SPECIFICATIONS

- EQUAL LEG.

- SCREEN.
- POURED AND DE-BRIDGED (FRAME), STRUT (PANELS).
- 3" TANDEM ROLLERS. - NO RISER.
- 1" OA TEMPERED IGU. NO
- NOTES:
- 1. INSTALLATION TO BE COMPLETED IN ACCORDANCE WITH MANUFACTURER'S SPECIFICATIONS.
- 2. DO NOT SCALE DRAWING.

## SERIES 8100 DOORS - SLIDING

SERIES 8100 DOORS: THERMALLY BROKEN STACKING DOOR - OXX - 3" ULTRAGLIDE ROLLERS, STANDARD SILL, SCREEN

REVISION DATE 18/07/2018