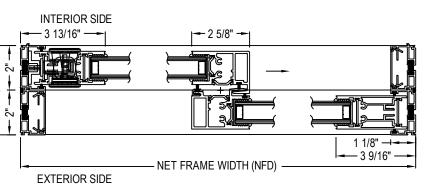

#### **SPECIFICATIONS**

- EQUAL LEG.
- POURED AND DE-BRIDGED (FRAME), STRUT (PANELS).
- 1" OA TEMPERED IGU.

- NO SCREEN.
- 3" TANDEM ROLLERS.
- NO RISER.