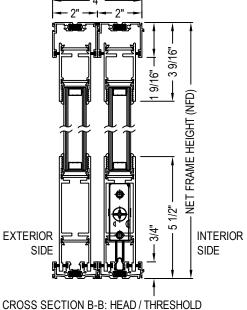

# ALL WEATHER ARCHITECTURAL ALUMINUM 777 ALDRIDGE ROAD VACAVILLE, CA 95688

P: 707.452.1600 F: 707.452.1616 www.allweatheraa.com





W/ 3" ULTRAGLIDE ROLLERS

 $\frac{\text{PLAN VIEW}}{\text{(SEEN FROM THE EXTERIOR)}}$ 



## CROSS SECTION A-A: JAMBS

#### **SPECIFICATIONS**

- EQUAL LEG.
- POURED AND DE-BRIDGED (FRAME), STRUT (PANELS).
- 1" OA TEMPERED IGU.

- NO SCREEN.
- 3" TANDEM ROLLERS.
- NO RISER.

## NOTES:

- 1. INSTALLATION TO BE COMPLETED IN ACCORDANCE WITH MANUFACTURER'S SPECIFICATIONS.
- 2. DO NOT SCALE DRAWING.
- 3. THIS DRAWING IS INTENDED FOR USE BY ARCHITECTS, ENGINEERS, CONTRACTORS, CONSULTANTS AND DESIGN PROFESSIONALS FOR PLANNING PURPOSES ONLY. THIS DRAWING MAY NOT BE USED FOR CONSTRUCTION.
- 4. ALL INFORMATION CONTAINED HEREIN WAS CURRENT AT THE TIME OF DEVELOPMENT BUT MUST BE REVIEWED AND APPROVED BY THE PRODUCT MANUFACTURER TO BE CONSIDERED ACCURATE.
- 5. ADDITIONAL INFORMATION (MAY NOT BE VISIB