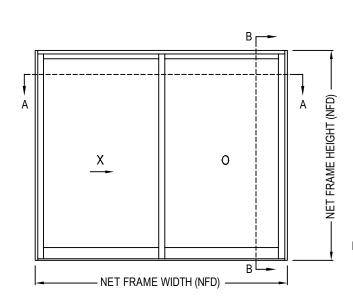

# ALL WEATHER ARCHITECTURAL ALUMINUM 777 ALDRIDGE ROAD VACAVILLE, CA 95688

P: 707.452.1600 F: 707.452.1616 www.allweatheraa.com

W/ 3" ULTRAGLIDE ROLLERS

 $\frac{\text{PLAN VIEW}}{\text{(SEEN FROM THE EXTERIOR)}}$ 

# SERIES 8100 DOORS - SLIDING

SERIES 8100 DOORS: THERMALLY BROKEN STACKING DOOR - XO - 3" ULTRAGLIDE ROLLERS, STANDARD SILL, NO SCREEN

4461-052 CADdetailsPLUS ™ REVISION DATE 18/07/2018