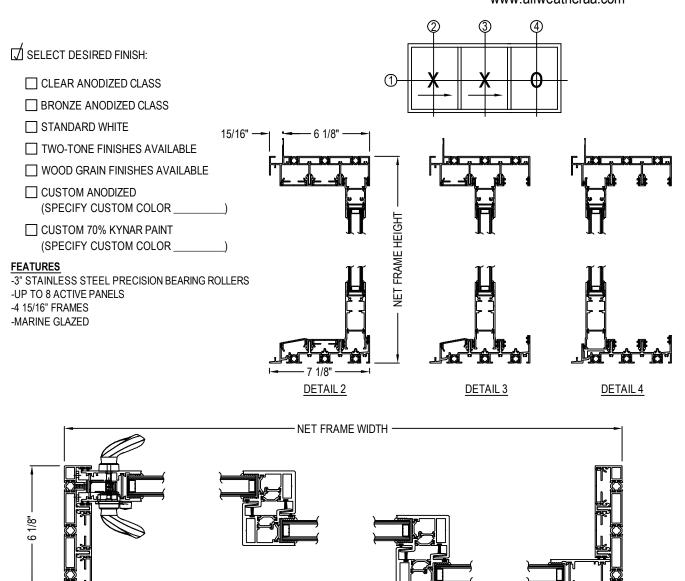

## SERIES 8000 DOORS - SLIDING

SERIES 8000 DOORS: STANDARD NAIL ON - XXO SLIDING DOOR WITH STANDARD SILL AND STANDARD HARDWARE

CADdetailsPLUS ™

SENIES 0000 DOORS. STANDARD INAIL ON - XXV SLIDING DOOR WITH STANDARD SILL AND STANDARD HARDWARE