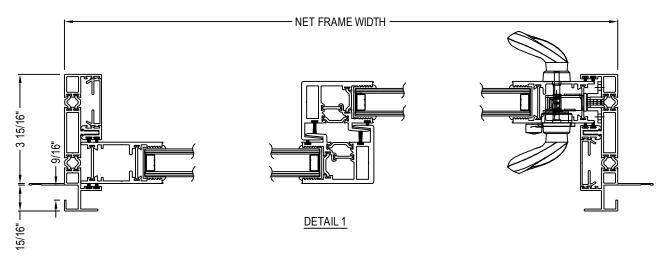

## SERIES 8000 DOORS - SLIDING

SERIES 8000 DOORS: STANDARD NAIL ON - OX SLIDING DOOR WITH STANDARD SILL AND STANDARD HARDWARE

4461-047 CADdetailsPLUS ™ REVISION DATE 21/02/2018