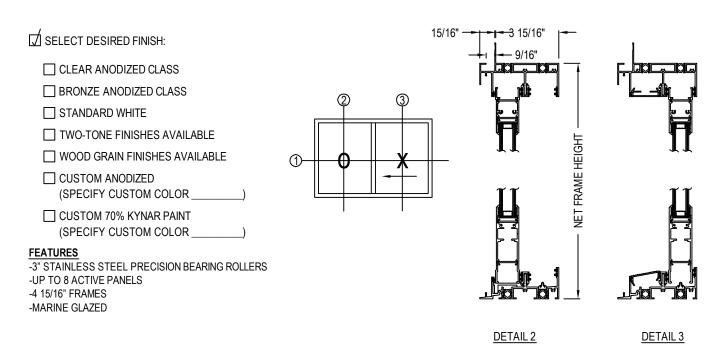

## SERIES 8000 DOORS - SLIDING

SERIES 8000 DOORS: STANDARD NAIL ON - OX SLIDING DOOR WITH STANDARD SILL AND STANDARD HARDWARE

4461-047 CADdetailsPLUS ™ REVISION DATE 21/02/2018