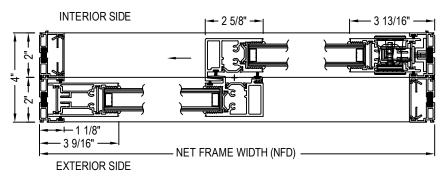

#### **SPECIFICATIONS**

- EQUAL LEG.
- POURED AND DE-BRIDGED (FRAME), STRUT (PANELS).
- 1" OA TEMPERED IGU.

- NO SCREEN.
- 3" TANDEM ROLLERS.
- NO RISER.