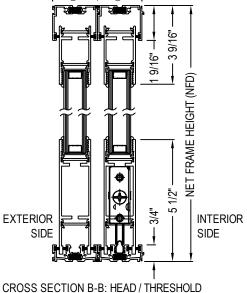

### CROSS SECTION A-A: JAMBS

#### **SPECIFICATIONS**

- EQUAL LEG.
- POURED AND DE-BRIDGED (FRAME), STRUT (PANELS).
- 1" OA TEMPERED IGU.

- NO SCREEN.
- 3" TANDEM ROLLERS.
- NO RISER.