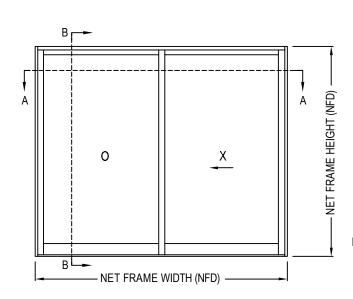

# ALL WEATHER ARCHITECTURAL ALUMINUM 777 ALDRIDGE ROAD VACAVILLE, CA 95688

P: 707.452.1600 F: 707.452.1616 www.allweatheraa.com

 $\frac{\text{PLAN VIEW}}{\text{(SEEN FROM THE EXTERIOR)}}$ 

# SERIES 8100 DOORS - SLIDING

SERIES 8100 DOORS: THERMALLY BROKEN STACKING DOOR - OX - 3" ULTRAGLIDE ROLLERS, STANDARD SILL, NO SCREEN

4461-046 CADdetailsPLUS ™ REVISION DATE 18/07/2018