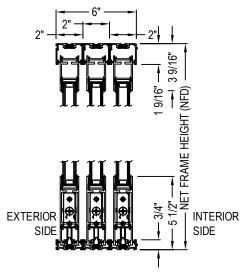

ALL WEATHER ARCHITECTURAL ALUMINUM

777 ALDRIDGE ROAD VACAVILLE, CA 95688

> P: 707.452.1600 F: 707.452.1616

www.allweatheraa.com

CROSS SECTION B-B: HEAD / THRESHOLD W/ 3" ULTRAGLIDE ROLLERS

## **SPECIFICATIONS**

- EQUAL LEG.
- POURED AND DE-BRIDGED (FRAME), STRUT (PANELS).
- 1" OA TEMPERED IGU.

- NO SCREEN.
- 3" TANDEM ROLLERS.
- NO RISER.