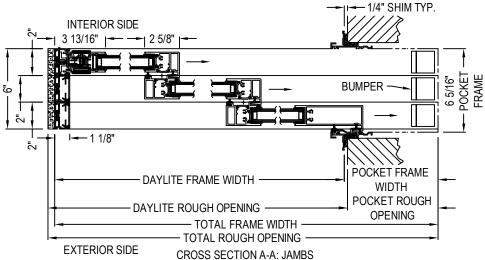

## **SPECIFICATIONS**

- EQUAL LEG.
- POURED AND DE-BRIDGED (FRAME), STRUT (PANELS).
- 1" OA TEMPERED IGU.

- NO SCREEN.
- 3" TANDEM ROLLERS.
- NO RISER.