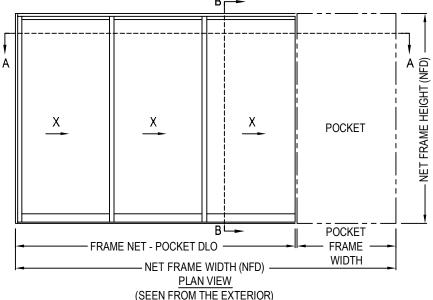

## SERIES 8100 DOORS - SLIDING

SERIES 8100 DOORS: THERMALLY BROKEN POCKET DOOR - XXXP - 3" ULTRAGLIDE ROLLERS, STANDARD SILL, NO SCREEN

CADdetailsPLUS ™

**REVISION DATE 18/07/2018**