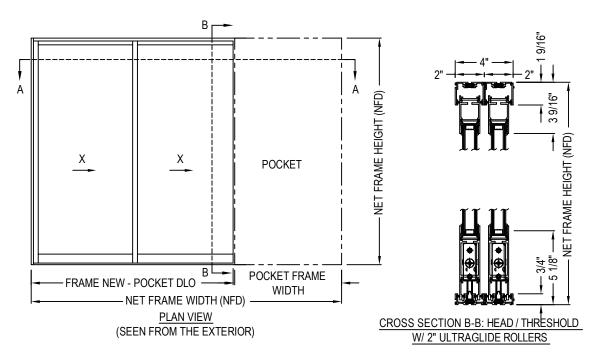

#### CROSS SECTION A-A: JAMBS

### **SPECIFICATIONS**

- EQUAL LEG.
- POURED AND DE-BRIDGED (FRAME), STRUT (PANELS).
- 1" OA TEMPERED IGU.

- NO SCREEN.
- 3" TANDEM ROLLERS.
- NO RISER.

# SERIES 8100 DOORS - SLIDING

SERIES 8100 DOORS: THERMALLY BROKEN POCKET DOOR - XXP - 3" ULTRAGLIDE ROLLERS, STANDARD SILL, NO SCREEN

4461-042 CADdetailsPLUS ™ REVISION DATE 18/07/2018

PROTECTED BY COPYRIGHT © 2018 CADDETAILS.COM LTD.