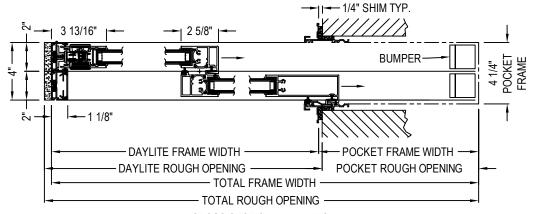

### **SPECIFICATIONS**

- EQUAL LEG.
- POURED AND DE-BRIDGED (FRAME), STRUT (PANELS).
- 1" OA TEMPERED IGU.

- NO SCREEN.
- 3" TANDEM ROLLERS.
- NO RISER.

# SERIES 8100 DOORS - SLIDING

SERIES 8100 DOORS: THERMALLY BROKEN POCKET DOOR - XXP - 3" ULTRAGLIDE ROLLERS, STANDARD SILL, NO SCREEN

4461-042 CADdetailsPLUS ™ REVISION DATE 18/07/2018

PROTECTED BY COPYRIGHT © 2018 CADDETAILS.COM LTD.