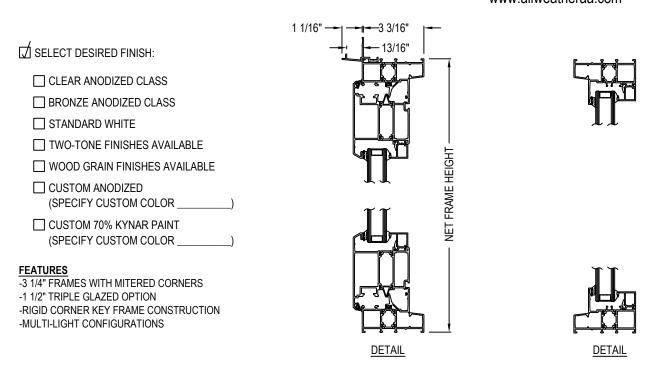

## SERIES 7000 DOORS - SWINGING

SERIES 7000 DOORS: STANDARD NAIL ON - OUTSWING WITH STANDARD HARDWARE, STANDARD SILL WITH SIDELITES AND 4" KICK PLATE

4461-031 CADdetailsPLUS™ REVISION DATE 04/11/2019