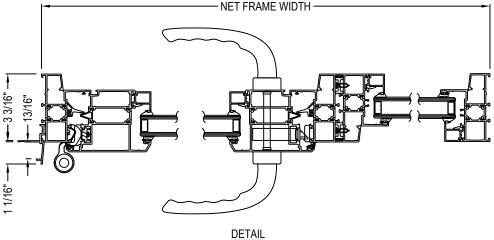

## SERIES 7000 DOORS - SWINGING

SERIES 7000 DOORS: STANDARD NAIL ON - OUTSWING WITH STANDARD HARDWARE, STANDARD SILL WITH SIDELITES AND 4" KICK PLATE

4461-031 CADdetailsPLUS™ REVISION DATE 04/11/2019