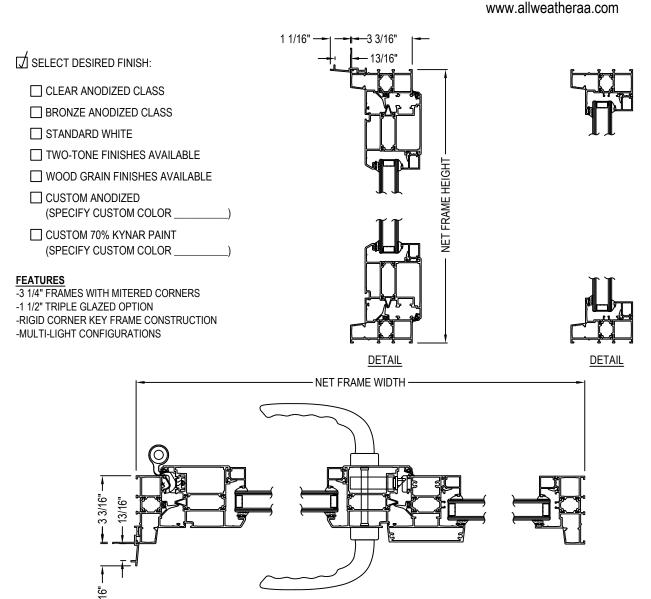

## SERIES 7000 DOORS - SWINGING

SERIES 7000 DOORS: STANDARD NAIL ON - INSWING WITH STANDARD HARDWARE, STANDARD SILL WITH SIDELITES AND 4" KICK PLATE

4461-030 CADdetailsPLUS™ REVISION DATE 04/11/2019