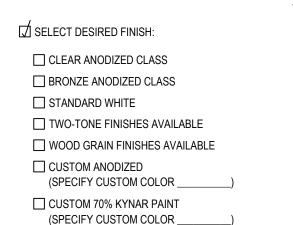

## **FEATURES**

- -3 1/4" FRAMES WITH MITERED CORNERS
- -1 1/2" TRIPLE GLAZED OPTION
- -RIGID CORNER KEY FRAME CONSTRUCTION
- -MULTI-LIGHT CONFIGURATIONS