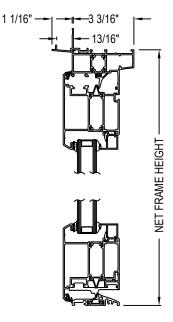

## SERIES 7000 DOORS - SWINGING

SERIES 7000 DOORS: STANDARD NAIL ON - OUTSWING WITH STANDARD HARDWARE, LOW SILL WITH SIDELITES AND 4" KICK PLATE

4461-029 CADdetailsPLUS™ REVISION DATE 04/11/2019