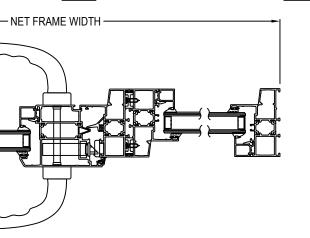

## SERIES 7000 DOORS - SWINGING

SERIES 7000 DOORS: STANDARD NAIL ON - OUTSWING WITH STANDARD HARDWARE, LOW SILL WITH SIDELITES AND 4" KICK PLATE

4461-029 CADdetailsPLUS™ REVISION DATE 04/11/2019