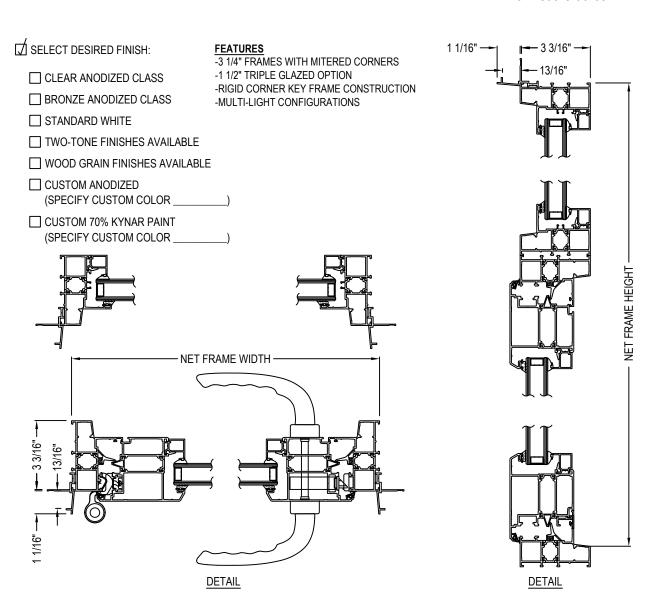

## SERIES 7000 DOORS - SWINGING

SERIES 7000 DOORS: STANDARD NAIL ON - OUTSWING WITH STANDARD HARDWARE, STANDARD SILL WITH TRANSOM AND 4" KICK PLATE

4461-027 CADdetailsPLUS™ REVISION DATE 04/11/2019