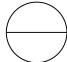

## SERIES 7000 DOORS - SWINGING

SERIES 7000 DOORS: STANDARD NAIL ON - OUTSWING WITH STANDARD HARDWARE, STANDARD SILL WITH TRANSOM AND 4" KICK PLATE

4461-027 CADdetailsPLUS™ REVISION DATE 04/11/2019