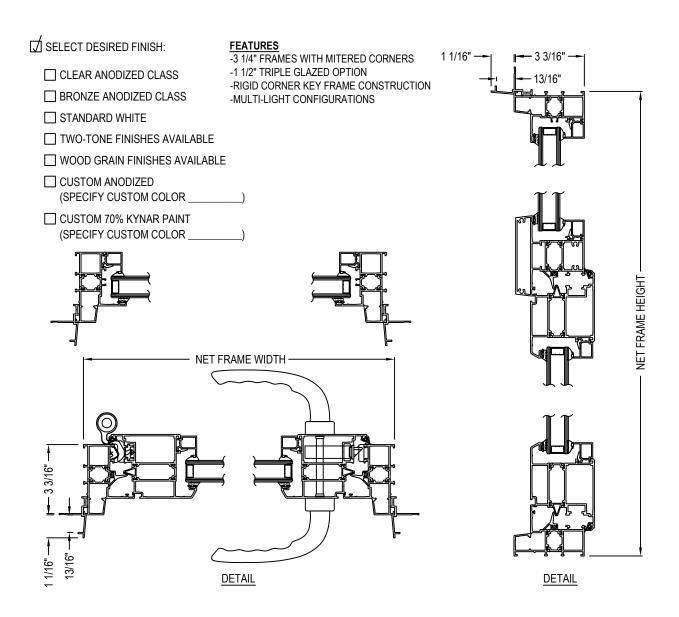

## SERIES 7000 DOORS - SWINGING

SERIES 7000 DOORS: STANDARD NAIL ON - INSWING WITH STANDARD HARDWARE, STANDARD SILL WITH TRANSOM AND 4" KICK PLATE

4461-026 CADdetailsPLUS™ REVISION DATE 04/11/2019