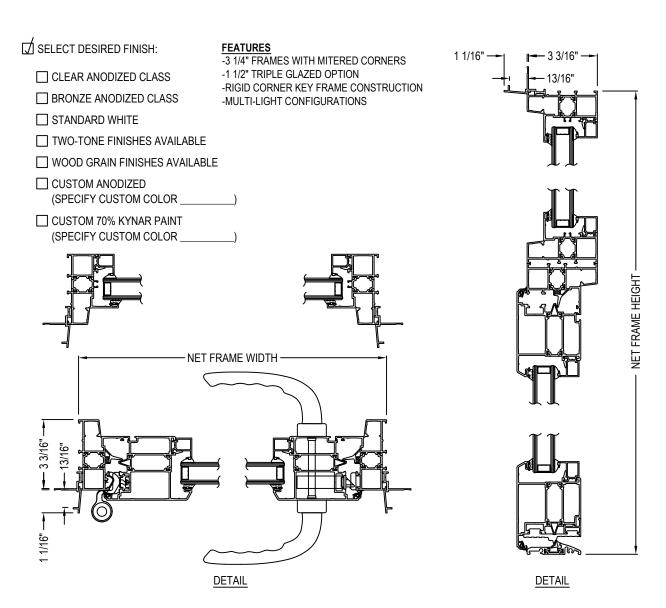

## SERIES 7000 DOORS - SWINGING

SERIES 7000 DOORS: STANDARD NAIL ON - OUTSWING WITH STANDARD HARDWARE, LOW SILL WITH TRANSOM AND 4" KICK PLATE

4461-025 CADdetailsPLUS™ REVISION DATE 04/11/2019