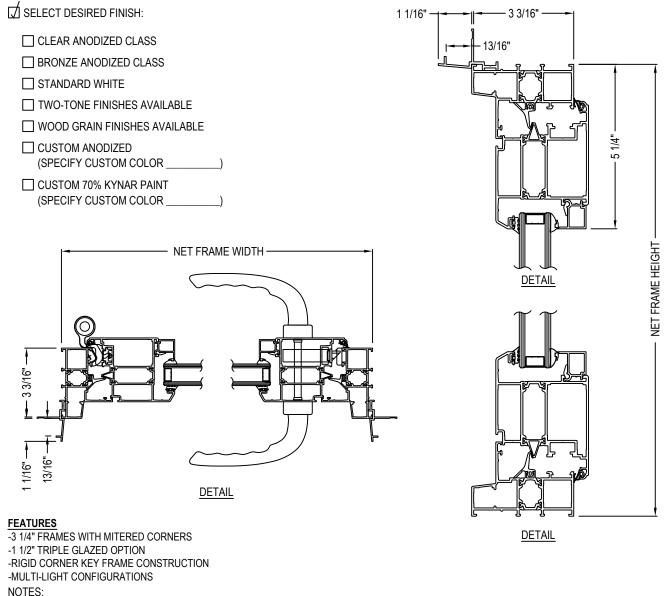

## SERIES 7000 DOORS - SWINGING

SERIES 7000 DOORS: STANDARD NAIL ON - INSWING WITH STANDARD HARDWARE, STANDARD SIL AND 4" KICK PLATE

4461-020

REVISION DATE 04/11/2019