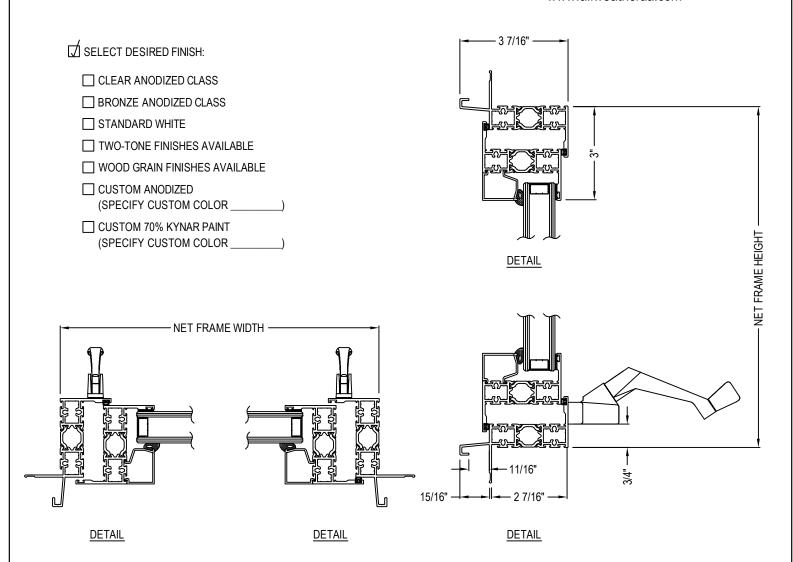

## **FEATURES**

- -2 1/2" FRAMES WITH MITERED CORNERS
- -EXTERIOR GLAZED
- -FIXED, CASEMENT AND AWNING CONFIGURATIONS

## **SERIES 6000 WINDOWS**

SERIES 6000 WINDOWS: STANDARD NAIL ON - AWNING WITH CRANK HANDLE, CONCEALED HINGES, JAMB LATCH

4461-015 CADdetailsPLUS ™ REVISION DATE 21/02/2018