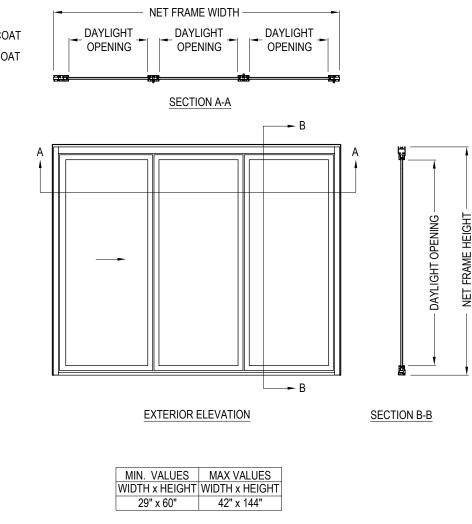

## SERIES 9200 DOORS - BI-FOLD

RECESSED SILL - BI-FOLD 3R 2-3/16" SURFACE TRACK

4461-124

REVISION DATE 14/07/2022