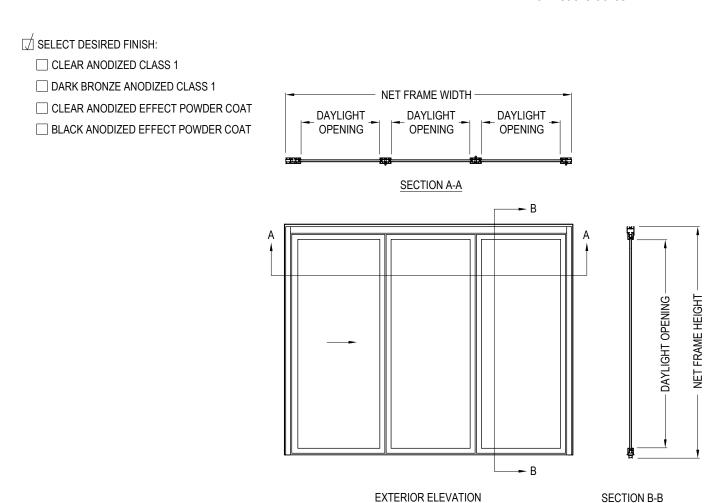

## NOTES:

- 1. INSTALLATION TO BE COMPLETED IN ACCORDANCE WITH MANUFACTURER'S SPECIFICATIONS.
- DO NOT SCALE DRAWING.
- 3. THIS DRAWING IS INTENDED FOR USE BY ARCHITECTS, ENGINEERS, CONTRACTORS, CONSULTANTS AND DESIGN PROFESSIONALS FOR PLANNING PURPOSES ONLY. THIS DRAWING MAY NOT BE USED FOR CONSTRUCTION.

MIN. VALUES

29" x 60"

WIDTH x HEIGHT WIDTH x HEIGHT

MAX VALUES

42" x 144"

- 4. ALL INFORMATION CONTAINED HEREIN WAS CURRENT AT THE TIME OF DEVELOPMENT BUT MUST BE REVIEWED AND APPROVED BY THE PRODUCT MANUFACTURER TO BE CONSIDERED ACCURATE.
- CONTRACTOR'S NOTE: FOR PRODUCT AND COMPANY INFORMATION VISIT www.CADdetails.com/info AND ENTER REFERENCE NUMBER 4461-123.