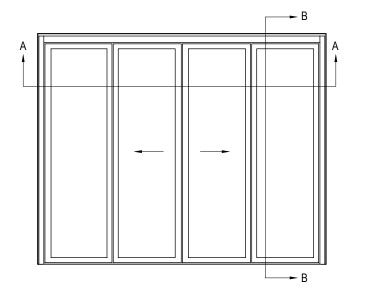

ALL WEATHER ARCHITECTURAL ALUMINUM 777 ALDRIDGE ROAD

VACAVILLE, CA 95688 PHONE: (707) 452-1600 FAX: (707) 452-1616

www.allweatheraa.com

**EXTERIOR ELEVATION** 

WIDTH x HEIGHT WIDTH x HEIGHT

MAX VALUES

42" x 144"