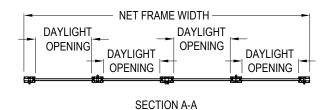

ALL WEATHER ARCHITECTURAL ALUMINUM 777 ALDRIDGE ROAD

VACAVILLE, CA 95688 PHONE: (707) 452-1600 FAX: (707) 452-1616

www.allweatheraa.com









**EXTERIOR ELEVATION** 

WIDTH x HEIGHT WIDTH x HEIGHT

MAX VALUES

42" x 144"

MIN. VALUES

29" x 60"

SECTION B-B

## **FEATURES**

- 2 3/8" THICK PANEL
- 1" OA TEMPERED IGU
- PINCH PROOF, CHILD SAFE DESIGN
- THERMALLY BROKEN FRAME THERMAL STRUT SYSTEM
- 6063-T6 EXTRUDED ALUMINUM FOR STRENGTH AND DURABILITY

## NOTES:

- 1. INSTALLATION TO BE COMPLETED IN ACCORDANCE WITH MANUFACTURER'S SPECIFICATIONS.
- 2. DO NOT SCALE DRAWING.
- 3. THIS DRAWING IS INTENDED FOR USE BY ARCHITECTS, ENGINEERS, CONTRACTORS, CONSULTANTS AND DESIGN PROFESSIONALS FOR PLANNING PURPOSES ONLY. THIS DRAWING MAY NOT BE USED FOR CONSTRUCTION.
- ALL INFORMATION CONTAINED HEREIN WAS CURRENT AT THE TIME OF DEVELOPMENT BUT MUST BE REVIEWED AND APPROVED BY
  THE PRODUCT MANUFACTURER TO BE CONSIDERED ACCURATE.
- CONT