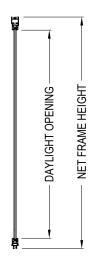

ALL WEATHER ARCHITECTURAL ALUMINUM 777 ALDRIDGE ROAD

VACAVILLE, CA 95688 PHONE: (707) 452-1600 FAX: (707) 452-1616

www.allweatheraa.com

**EXTERIOR ELEVATION** 

WIDTH x HEIGHT WIDTH x HEIGHT

MAX VALUES

42" x 144"