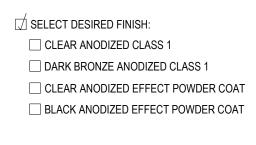

## **FEATURES**

- 2 3/8" THICK PANEL
- 1" OA TEMPERED IGU
- PINCH PROOF, CHILD SAFE DESIGN
- THERMALLY BROKEN FRAME THERMAL STRUT SYSTEM
- 6063-T6 EXTRUDED ALUMINUM FOR STRENGTH AND DURABILITY