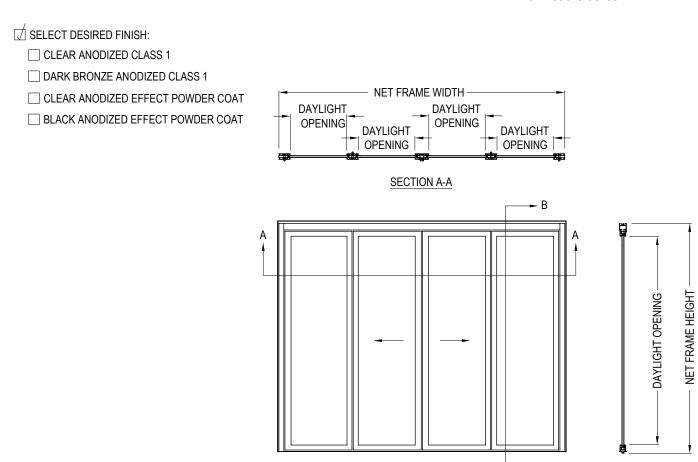

**EXTERIOR ELEVATION** 

WIDTH x HEIGHT WIDTH x HEIGHT

MAX VALUES

42" x 144"

MIN. VALUES

29" x 60"

- 4. ALL INFORMATION CONTAINED HEREIN WAS CURRENT AT THE TIME OF DEVELOPMENT BUT MUST BE REVIEWED AND APPROVED BY THE PRODUCT MANUFACTURER TO BE CONSIDERED ACCURATE.
- CONTRACTOR'S NOTE: FOR PRODUCT AND COMPANY INFORMATION VISIT www.CADdetails.com/info AND ENTER REFERENCE NUMBER 4461-116.