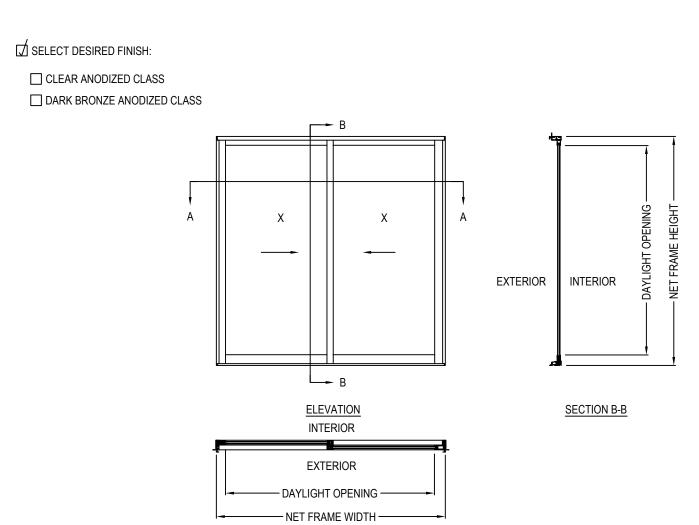

## SERIES 8150 DOORS - SLIDING

STANDARD NAIL ON - XX SLIDING DOOR WITH LOW SILL AND STANDARD HARDWARE

4461-097 CADdetailsPLUS™ REVISION DATE 25/10/2021

SECTION A-A

- 4. ALL INFORMATION CONTAINED HEREIN WAS CURRENT AT THE TIME OF DEVELOPMENT BUT MUST BE REVIEWED AND APPROVED BY THE PRODUCT MANUFACTURER TO BE CONSIDERED ACCURATE.
- 5. ADDITIONAL INFORMATION (MAY NOT BE VISIBLE) AVAILABLE IN MODEL SPACE.
- CONTRACTOR'S NOTE: FOR PRODUCT AND COMPANY INFORMATION VISIT www.CADdetails.com/info AND ENTER REFERENCE NUMBER 4461-097