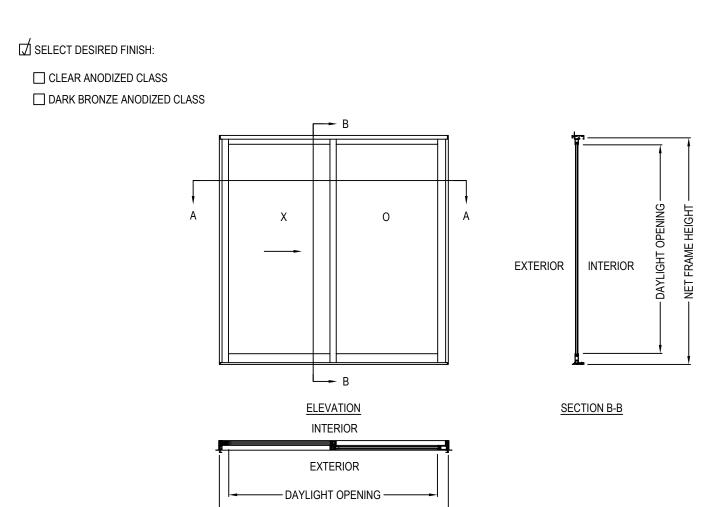

NET FRAME WIDTH SECTION A-A

- 4. ALL INFORMATION CONTAINED HEREIN WAS CURRENT AT THE TIME OF DEVELOPMENT BUT MUST BE REVIEWED AND APPROVED BY THE PRODUCT MANUFACTURER TO BE CONSIDERED ACCURATE.
- 5. ADDITIONAL INFORMATION (MAY NOT BE VISIBLE) AVAILABLE IN MODEL SPACE.
- CONTRACTOR'S NOTE: FOR PRODUCT AND COMPANY INFORMATION VISIT www.CADdetails.com/info AND ENTER REFERENCE NUMBER 4461-095

## SERIES 8150 DOORS - SLIDING

STANDARD NAIL ON - XO SLIDING DOOR WITH LOW SILL AND STANDARD HARDWARE

4461-095 CADdetailsPLUS™ REVISION DATE 25/10/2021