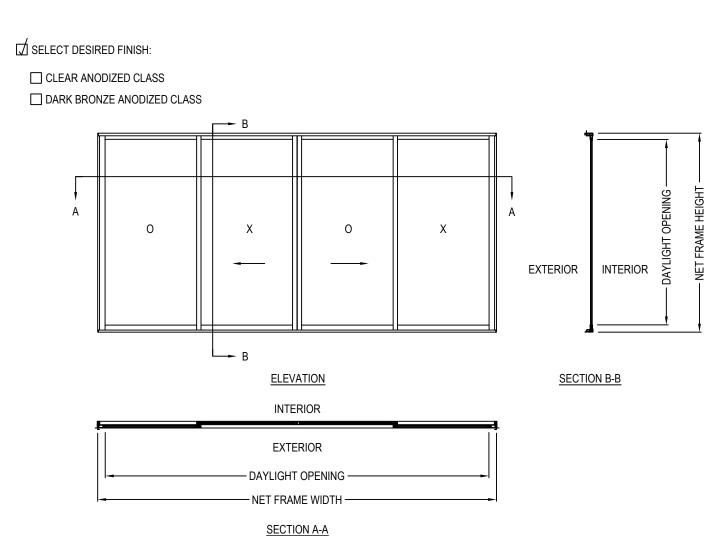

## FEATURES

- MAX PANEL HEIGHT: 144", MIN. PANEL HEIGHT: 46"
- MAX PANEL WIDTH: 96", MIN. PANEL WIDTH 32"
- MAX PANEL SIZE OF 70 SQUARE FEET - UP TO 4 PANELS WIDE
- THERMALLY BROKEN FRAME

## SERIES 8150 DOORS - SLIDING

STANDARD NAIL ON - OXXO SLIDING DOOR WITH WATER LEG SILL AND STANDARD HARDWARE

4461-094 CADdetailsPLUS™ REVISION DATE 25/10/2021