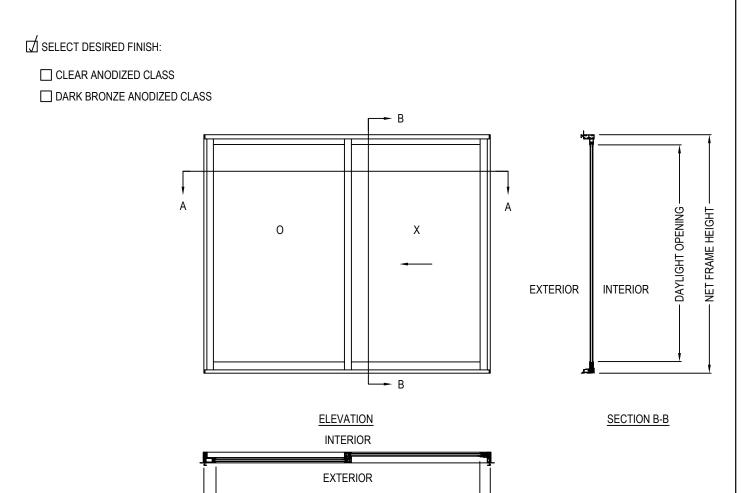

ALL WEATHER ARCHITECTURAL ALUMINUM 777 ALDRIDGE ROAD VACAVILLE, CA 95688

> P: 707.452.1600 F: 707.452.1616 www.allweatheraa.com

**FEATURES** 

SECTION A-A

- MAX PANEL HEIGHT: 144", MIN. PANEL HEIGHT: 46"
- MAX PANEL WIDTH: 96", MIN. PANEL WIDTH 32"
- MAX PANEL SIZE OF 70 SQUARE FEET
- UP TO 4 PANELS WIDE
- THERMALLY BROKEN FRAME

DAYLIGHT OPENING
- NET FRAME WIDTH -

- 4. ALL INFORMATION CONTAINED HEREIN WAS CURRENT AT THE TIME OF DEVELOPMENT BUT MUST BE REVIEWED AND APPROVED BY THE PRODUCT MANUFACTURER TO BE CONSIDERED ACCURATE.
- 5. ADDITIONAL INFORMATION (MAY NOT BE VISIBLE) AVAILABLE IN MODEL SPACE.
- CONTRACTOR'S NOTE: FOR PRODUCT AND COMPANY INFORMATION VISIT www.CADdetails.com/info AND ENTER REFERENCE NUMBER 4461-092

## SERIES 8150 DOORS - SLIDING

STANDARD NAIL ON - OX SLIDING DOOR WITH WATER LEG SILL AND STANDARD HARDWARE

STANDARD INALE ON - OX SEIDING DOOR WITH WATER LEG SILE AND STANDARD HARDWARE

4461-092 CADdetailsPLUS™ REVISION DATE 25/10/2021