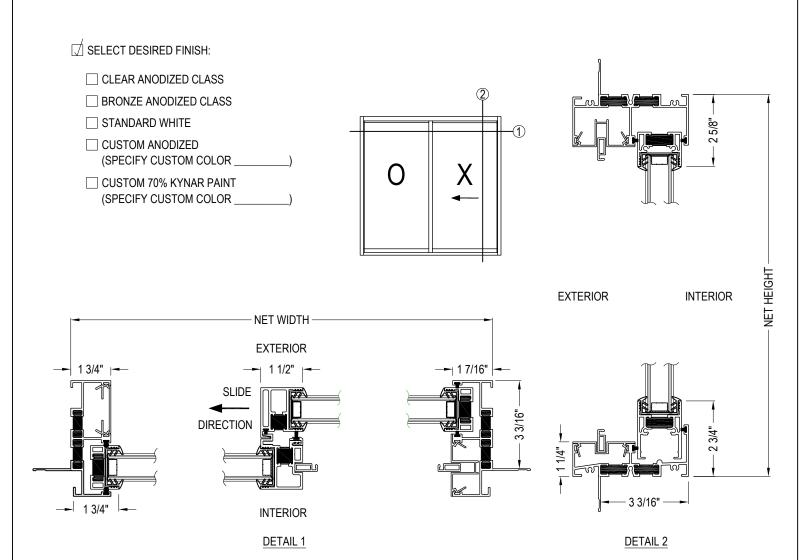

## **FEATURES**

- -3 1/8" FRAMES WITH MITERED CORNERS
- -MAXIMUM OF 28 SQUARE FEET TOTAL OR 180 LBS
- -THERMALLY BROKEN FRAME POUR AND DEBRIDGE SYSTEM
- -EXTRUDED ALUMINUM SCREEN

## **SERIES 6200 WINDOWS**

NAIL ON WITH OPTIONAL BLOCK FRAME - XO SLIDING 3 1/8" THERMALLY OPTIMIZED WINDOW

4461-148 REVISION DATE 17/02/2023