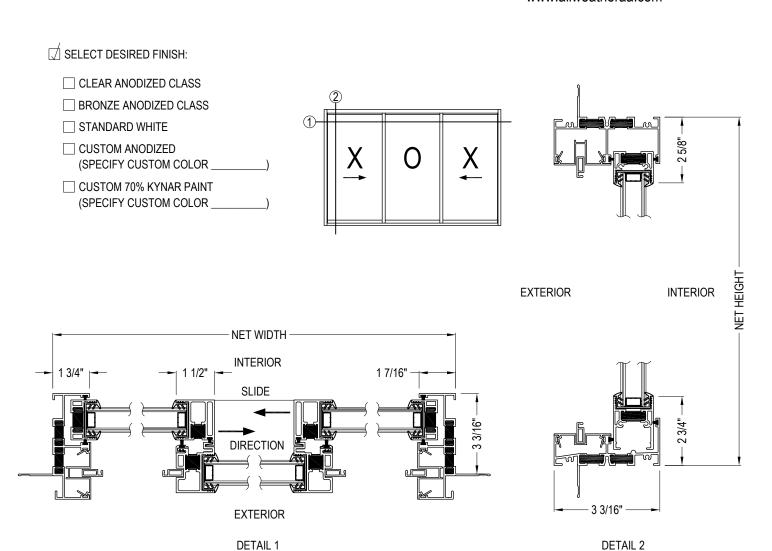

## **FEATURES**

- -3 1/8" FRAMES WITH MITERED CORNERS
- -MAXIMUM OF 28 SQUARE FEET TOTAL OR 180 LBS
- -THERMALLY BROKEN FRAME POUR AND DEBRIDGE SYSTEM
- -EXTRUDED ALUMINUM SCREEN

## **SERIES 6200 WINDOWS**

NAIL ON WITH OPTIONAL BLOCK FRAME - XO SLIDING 3 1/8" THERMALLY OPTIMIZED WINDOW

4461-147 REVISION DATE 17/02/2023