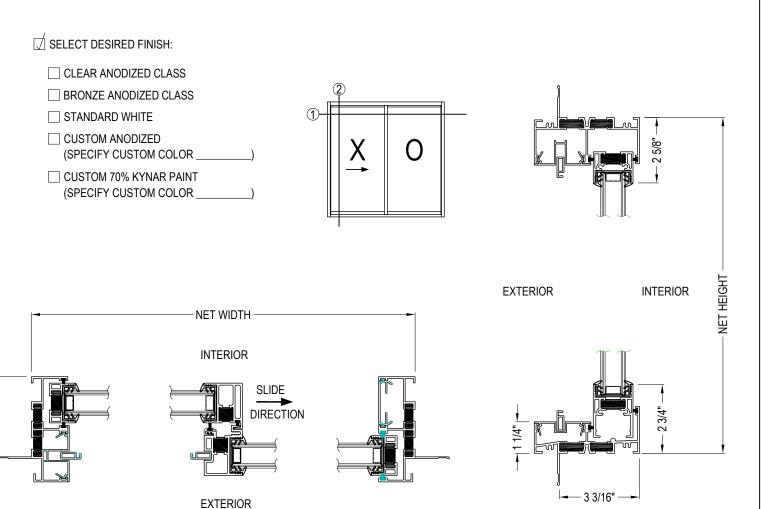

## **FEATURES**

3 3/16"

- -3 1/8" FRAMES WITH MITERED CORNERS
- -MAXIMUM OF 28 SQUARE FEET TOTAL OR 180 LBS
- -THERMALLY BROKEN FRAME POUR AND DEBRIDGE SYSTEM

DETAIL 1

-EXTRUDED ALUMINUM SCREEN

## **SERIES 6200 WINDOWS**

NAIL ON WITH OPTIONAL BLOCK FRAME - OX SLIDING 3 1/8" THERMALLY OPTIMIZED WINDOW

4461-146 REVISION DATE 17/02/2023