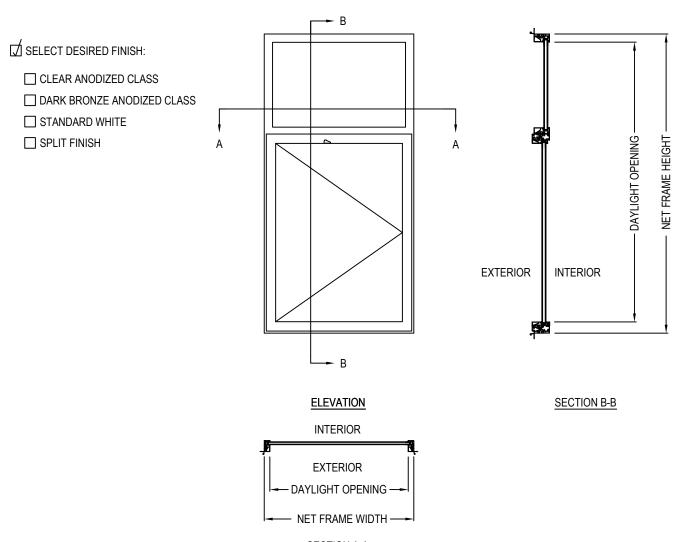

## ALL WEATHER ARCHITECTURAL ALUMINUM 777 ALDRIDGE ROAD

VACAVILLE, CA 95688

P: 707.452.1600 F: 707.452.1616 www.allweatheraa.com

FEATURES

SECTION A-A

- 3 3/4" FRAME WITH MITERED CORNERS
- FIXED, CASEMENT, AWNING & COMBINATION CONFIGURATIONS
- MAX CASEMENT SIZE: 48" X 96"
- MAX FIXED LITE SIZE: 60 SQUARE FEET
- THERMALLY BROKEN FRAME THERMAL STRUT SYSTEM.

## **SERIES 6100 WINDOWS**

STANDARD NAIL ON - FIXED OVER CASEMENT WITH ENCORE HARDWARE

4461-102 CADdetailsPLUS™ REVISION DATE 25/10/2021

PROTECTED BY COPYRIGHT ©2021 CADDETAILS.COM LTD.