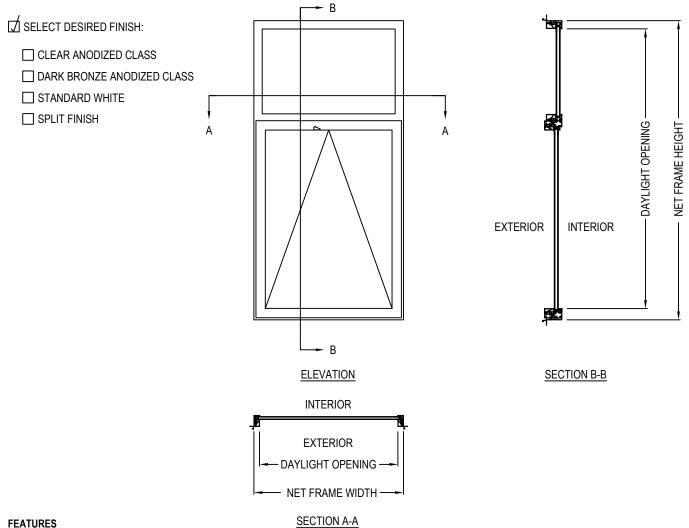

## **FEATURES**

- 3 3/4" FRAME WITH MITERED CORNERS
- FIXED, CASEMENT, AWNING & COMBINATION CONFIGURATIONS
- MAX CASEMENT SIZE: 48" X 96"
- MAX FIXED LITE SIZE: 60 SQUARE FEET
- THERMALLY BROKEN FRAME THERMAL STRUT SYSTEM.

## **SERIES 6100 WINDOWS**

STANDARD NAIL ON - FIXED OVER AWNING WITH ENCORE HARDWARE

4461-098 CADdetailsPLUS™ REVISION DATE 25/10/2021