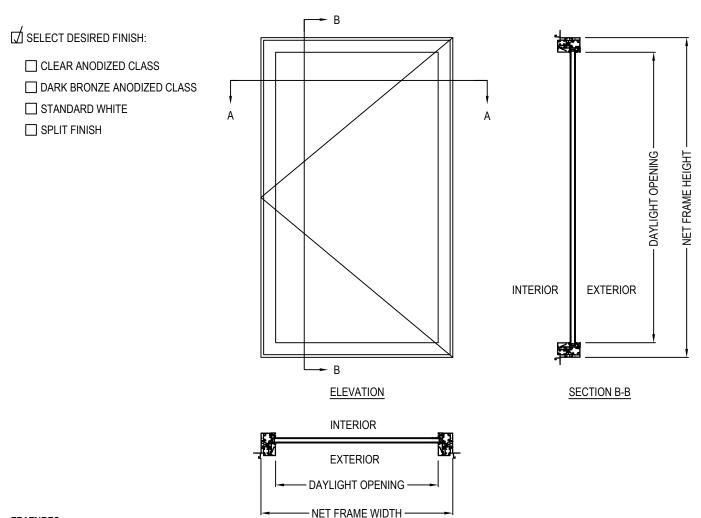

## **FEATURES**

- 3 3/4" FRAMES WITH MITERED CORNERS
- FIXED, CASEMENT, AWNING & COMBINIATION CONFIGURATIONS
- MAX CASEMENT SIZE 48" X 96"
- MAX FIXED LITE SIZE 60 SQUARE FEET
- THERMALLY BROKEN FRAME THERMAN STRUT SYSTEM
- CONCEALED HINGES FOR CONTEMPORARY AESTHETIC

## NOTES:

- 1. INSTALLATION TO BE COMPLETED IN ACCORDANCE WITH MANUFACTURER'S SPECIFICATIONS.
- 2. DO NOT SCALE DRAWING.
- 3. THIS DRAWING IS INTENDED FOR USE BY ARCHITECTS, ENGINEERS, CONTRACTORS, CONSULTANTS AND DESIGN PROFESSIONALS FOR PLANNING PURPOSES ONLY. THIS DRAWING MAY NOT BE USED FOR CONSTRUCTION.

SECTION A-A

- 4. ALL INFORMATION CONTAINED HEREIN WAS CURRENT AT THE TIME OF DEVELOPMENT BUT MUST BE REVIEWED AND APPROVED BY THE PRODUCT MANUFACTURER TO BE CONSIDERED ACCURATE.
- 5. ADDITIONAL INFORMATION (MAY NOT BE VISIBLE) AVAILABLE IN MODEL SPACE.
- CONTRACTOR'S NOTE: FOR PRODUCT AND COMPANY INFORMATION VISIT www.CADdetails.com/info AND ENTER REFERENCE NUMBER 4461-087

## **SERIES 6100 WINDOWS**

STANDARD NAIL ON - CASEMENT WITH ENCORE HARDWARE

4461-087 CADdetailsPLUS™ REVISION DATE 25/10/2021