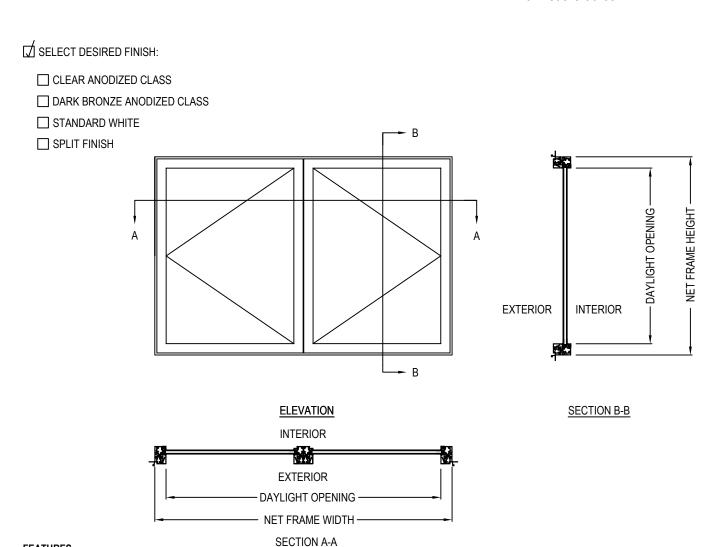

## **FEATURES**

- SECTION
- 3 3/4" FRAME WITH MITERED CORNERS
- FIXED, CASEMENT, AWNING & COMBINATION CONFIGURATIONS
- MAX CASEMENT SIZE: 48" X 96"
- MAX FIXED LITE SIZE: 60 SQUARE FEET
- THERMALLY BROKEN FRAME THERMAL STRUT SYSTEM.

## **SERIES 6100 WINDOWS**

STANDARD NAIL ON - CASEMENT - CASEMENT WITH ENCORE HARDWARE

4461-103 CADdetailsPLUS™ REVISION DATE 25/10/2021