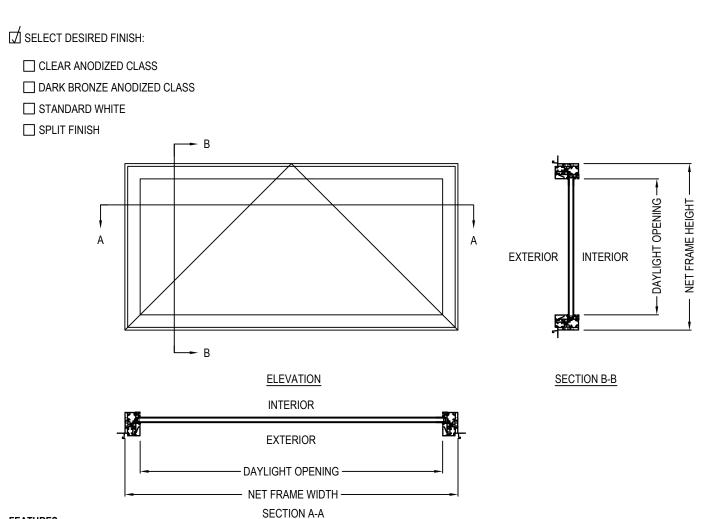

## **FEATURES**

- 3 3/4" FRAMES WITH MITERED CORNERS
- FIXED, CASEMENT, AWNING & COMBINIATION CONFIGURATIONS
- MAX CASEMENT SIZE 48" X 96"
- MAX FIXED LITE SIZE 60 SQUARE FEET
- THERMALLY BROKEN FRAME THERMAN STRUT SYSTEM
- CONCEALED HINGES FOR CONTEMPORARY AESTHETIC

## **SERIES 6100 WINDOWS**

STANDARD NAIL ON - AWNING WITH FAPIM HARDWARE

4461-090 CADdetailsPLUS™ REVISION DATE 25/10/2021