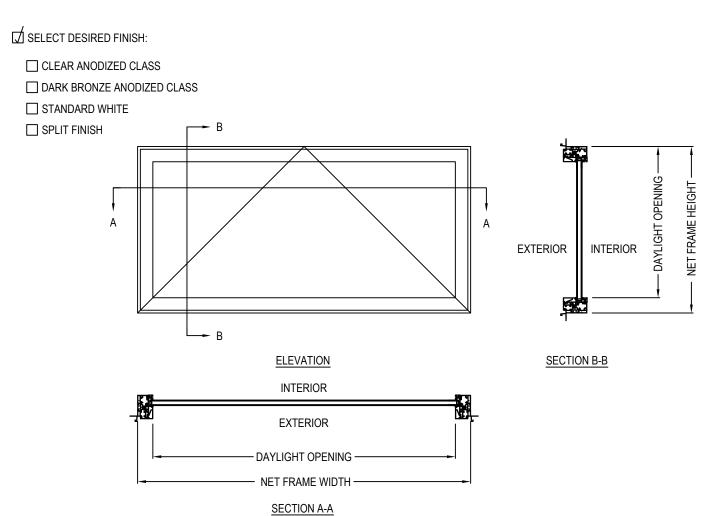

## **SERIES 6100 WINDOWS**

STANDARD NAIL ON - AWNING WITH ENCORE HARDWARE

4461-089 CADdetailsPLUS™ REVISION DATE 25/10/2021