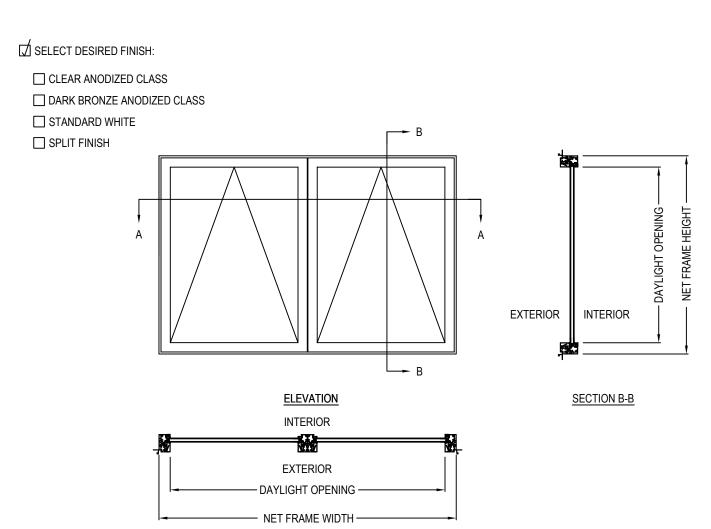

## **FEATURES**

SECTION A-A

- 3 3/4" FRAME WITH MITERED CORNERS
- FIXED, CASEMENT, AWNING & COMBINATION CONFIGURATIONS
- MAX CASEMENT SIZE: 48" X 96"
- MAX FIXED LITE SIZE: 60 SQUARE FEET
- THERMALLY BROKEN FRAME THERMAL STRUT SYSTEM.

## **SERIES 6100 WINDOWS**

STANDARD NAIL ON - AWNING - AWNING WITH ENCORE HARDWARE

4461-104 CADdetailsPLUS™ REVISION DATE 25/10/2021