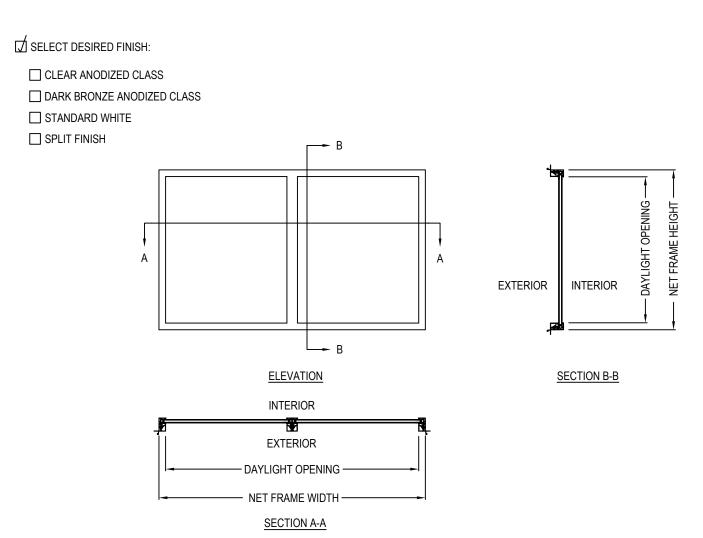

## **FEATURES**

- 3 3/4" FRAME WITH MITERED CORNERS
- FIXED, CASEMENT, AWNING & COMBINATION CONFIGURATIONS
- MAX CASEMENT SIZE: 48" X 96"
- MAX FIXED LITE SIZE: 60 SQUARE FEET
- THERMALLY BROKEN FRAME THERMAL STRUT SYSTEM.